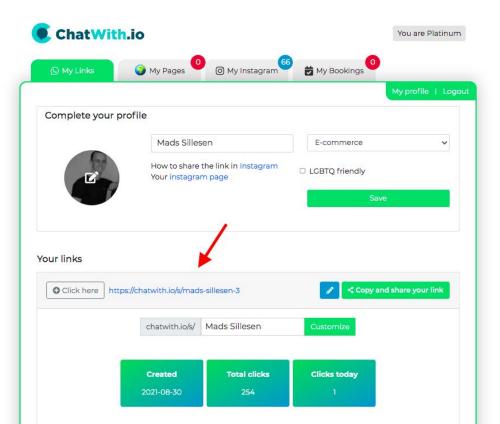

CREATE YOUR LINK HERE. IT'S FREE

Press here when you are done!

### You know have your WhatsApp link!

Share it everywhere!

With everyone!

At any time!