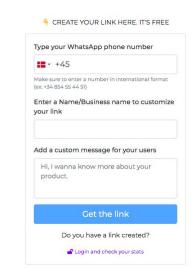

#### CREATE YOUR LINK HERE. IT'S FREE

Type your WhatsApp phone number

• +45

Make sure to enter a number in international format (ex +34 854 55 44 51)

Enter a Name/Business name to customize vour link

#### Add a custom message for your users

Hi, I wanna know more about your product.

#### Get the link

Do you have a link created?

Cogin and check your stats

### Remember the right country code!

|   | 👇 CREATE YOUR LINK HERE. IT'S FREE                                           |
|---|------------------------------------------------------------------------------|
|   | Type your WhatsApp phone number                                              |
|   | • +45                                                                        |
|   | Make sure to enter a number in international format<br>(ex:+34 854 55 44 51) |
|   | Enter a Name/Business name to customize<br>your link                         |
| - | Add a custom message for your users                                          |
|   | Hi, I wanna know more about your product.                                    |
|   | Get the link                                                                 |
|   | Do you have a link created?                                                  |
|   | Login and check your stats                                                   |

### Can be your name or the name of your company!

|   | Type your WhatsApp phone number                                               |
|---|-------------------------------------------------------------------------------|
| - | • +45                                                                         |
|   | Make sure to enter a number in international format<br>(ex: +34 854 55 44 51) |
|   | Enter a Name/Business name to customize your link                             |
|   | Add a custom message for your users                                           |
|   | Hi, I wanna know more about your<br>product.                                  |
|   | Get the link                                                                  |
|   | Do you have a link created?                                                   |
|   | Login and check your stats                                                    |

### Write a message for your users!

| Type your WhatsApp phone number                                               |  |
|-------------------------------------------------------------------------------|--|
| <br>+45                                                                       |  |
| Make sure to enter a number in international format<br>(ex: +34 854 55 44 51) |  |
| <br>Enter a Name/Business name to customize your link                         |  |
| Add a custom message for your users                                           |  |
| <br>Hi, I wanna know more about your product.                                 |  |
| Get the link                                                                  |  |
| Do you have a link created?                                                   |  |
| Cogin and check your stats                                                    |  |