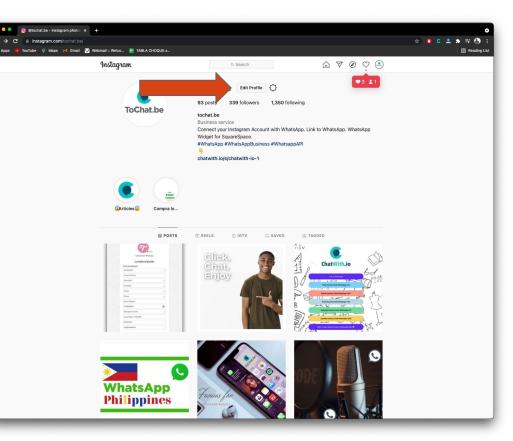

## Add your link to your social media!

Go to Instagram

Press edit profile

Add your WhatsApp link

### Add your link to your social media!

Add your link here

It will then be visible!

Now your link is on Instagram

| mail 💟 Webmail :: Welco 🏋 TABLA CHOQUE.x                                                |                      | 0. Output                                                                                        | ~ 7           | @    |   | <br>  E |
|-----------------------------------------------------------------------------------------|----------------------|--------------------------------------------------------------------------------------------------|---------------|------|---|---------|
| Instagram                                                                               |                      | 9. Search                                                                                        | ഗ്            | ØŸ   |   |         |
|                                                                                         |                      |                                                                                                  |               | •3 1 | 1 |         |
| Edit Profile                                                                            |                      | tochat.be                                                                                        |               |      |   |         |
| Professional Account                                                                    | ToChathe             | Change profile photo                                                                             |               |      |   |         |
| Professional Account                                                                    | Name                 | tochat.be                                                                                        |               |      |   |         |
| Change password                                                                         |                      | Help people discover your account by using the nar                                               | me that       |      |   |         |
|                                                                                         |                      | you're known by: either your full name, nickname or<br>name.                                     | r business    |      |   |         |
| Apps and websites                                                                       |                      | You can only change your name twice within 14 day                                                | /5.           |      |   |         |
| Email and SMS                                                                           | Username             | Carebra ba                                                                                       |               |      |   |         |
| Entail and only                                                                         | Username             | tochat.be                                                                                        |               |      |   |         |
| Push notifications                                                                      |                      | In most cases, you'll be able to change your userna<br>tochat.be for another 14 days. Learn more | ame back to   |      |   |         |
|                                                                                         |                      |                                                                                                  |               |      |   |         |
| Manage contacts                                                                         | Website              | https://chatwith.io/s/chatwith-io-1                                                              |               |      |   |         |
| Privacy and security                                                                    | Bio                  | Connect your Instagram Account with                                                              |               |      |   |         |
|                                                                                         |                      | WhatsApp. Link to WhatsApp. WhatsA<br>Widget for SquareSpace.                                    | pp            |      |   |         |
| Login activity                                                                          |                      | widder for squarespace.                                                                          | 18            |      |   |         |
| Emails from Instagram                                                                   |                      | Personal information<br>Provide your personal information, even if the accord                    |               |      |   |         |
| Emails nom instagram                                                                    |                      | for a business, pet or something else. This won't be<br>your public profile.                     | e part of     |      |   |         |
| Switch to Personal Account                                                              | Email address        |                                                                                                  |               |      |   |         |
|                                                                                         | Email address        | cm@snglr.es                                                                                      |               |      |   |         |
|                                                                                         | Phone number         | +34 627 52 42 18                                                                                 |               |      |   |         |
|                                                                                         | Gender               | Female                                                                                           |               |      |   |         |
|                                                                                         | Similar account      | Include your account when                                                                        |               |      |   |         |
|                                                                                         | suggestions          | <ul> <li>recommending similar accounts that<br/>people might want to follow. [?]</li> </ul>      |               |      |   |         |
|                                                                                         |                      |                                                                                                  |               |      |   |         |
|                                                                                         |                      | Submit Temporarily disat                                                                         | one my accour |      |   |         |
| FACEBOOK 60800                                                                          |                      |                                                                                                  |               |      |   |         |
| Accounts Centre                                                                         |                      |                                                                                                  |               |      |   |         |
| Control settings for connected<br>experiences across Instagram,<br>the Facebook app and |                      |                                                                                                  |               |      |   |         |
| Messenger, including story and<br>post sharing, and logging in.                         |                      |                                                                                                  |               |      |   |         |
|                                                                                         |                      |                                                                                                  |               |      |   |         |
| About Blog J                                                                            | obs Help API Privacy | Terms Top accounts Hashtags Locations Inst                                                       | tagram Lite   |      |   |         |