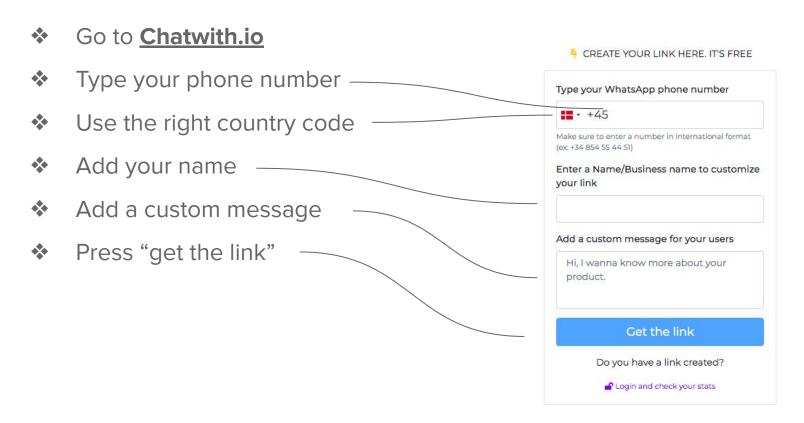

# Connect WhatsApp to linktree

Here is how you do it!

#### Whats is linktree?

- A social platform
- A way to collect all your links
- Share all your links in one platform
- Add Linktree to social media
- An easy way to guide your users
- Control all your links from one platform



#### **Create an account on Linktree**



#### The Only Link You'll Ever Need



### **Create your WhatsApp link**



#### Add your WhatsApp link to Linktree



## Preview your Linktree page

This is what it looks like! @Madssillesen Here is your link to WhatsApp Not satisfied? Simply go back and edit! **#** linktree **⊗** Get set up

## Make it more personal



#### **Start the fun today**

And add your WhatsApp link to Linktree!