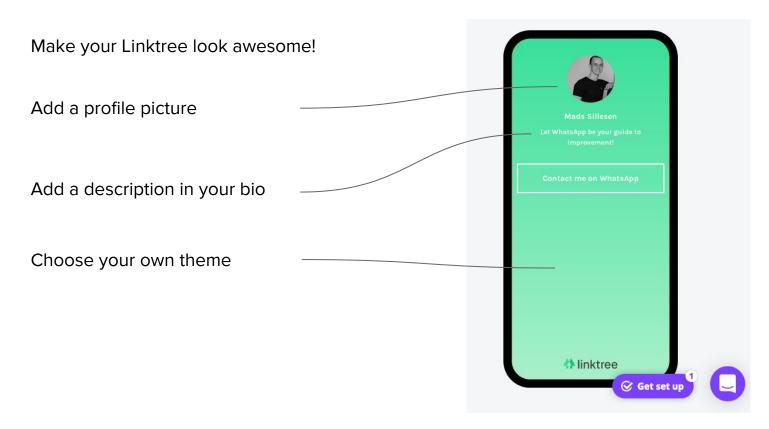

# Connect WhatsApp to linktree

Here is how you do it!

#### Whats is linktree?

- A social platform
- A way to collect all your links
- Share all your links in one platform
- Add Linktree to social media
- An easy way to guide your users
- Control all your links from one platform



#### **Create an account on Linktree**



#### The Only Link You'll Ever Need



### **Create your WhatsApp link**



#### Add your WhatsApp link to Linktree



## Preview your Linktree page

This is what it looks like! @Madssillesen Here is your link to WhatsApp Not satisfied? Simply go back and edit! **#** linktree **⊗** Get set up

## Make it more personal



#### **Start the fun today**

And add your WhatsApp link to Linktree!