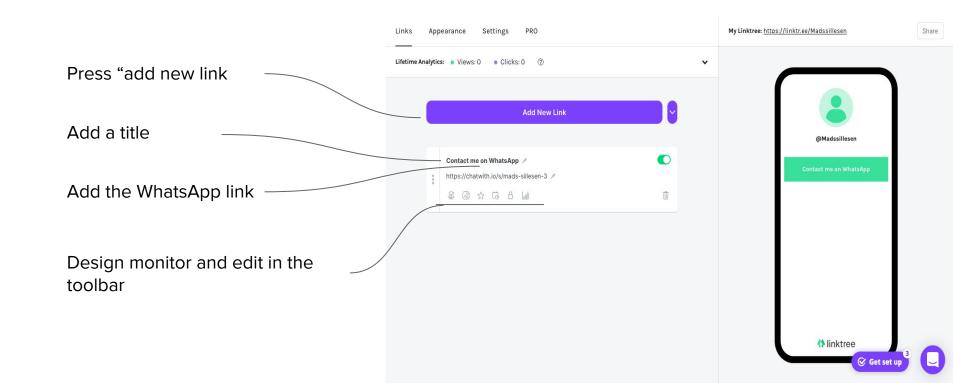

# Connect WhatsApp to linktree

Here is how you do it!

#### Whats is linktree?

- A social platform
- A way to collect all your links
- Share all your links in one platform
- Add Linktree to social media
- An easy way to guide your users
- Control all your links from one platform



#### **Create an account on Linktree**



#### The Only Link You'll Ever Need



### **Create your WhatsApp link**



#### Add your WhatsApp link to Linktree



## Preview your Linktree page

This is what it looks like! @Madssillesen Here is your link to WhatsApp Not satisfied? Simply go back and edit! **#** linktree **⊗** Get set up

## Make it more personal



#### **Start the fun today**

And add your WhatsApp link to Linktree!